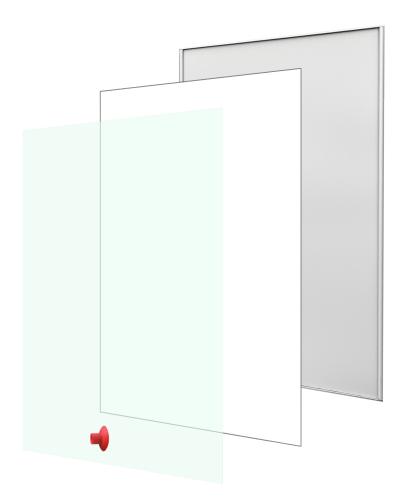

## REPLACEABLE SIGN INFORMATION

The grooved side of the SLIM sign system's double-sided profiles supports; paper, plastic, aluminium and tactile/braille inserts. The system features our, smart and easy to use, replaceable insert function.

With the help of a suction cup simply "grab" the plastic cover at the centre of the edge along the un-grooved side of the sign, and pull out to release the cover from the grooves.

Paper inserts are updated and replaced; by pinching the paper to release it from the grooves, new sign information can then again be inserted and kept in place by the profile grooves.

Finally replace the plastic cover, on top of the paper insert, by arching it slightly and then guiding it back under the profile grooves.

SLIM A-SERIES SIZES A3, A4 & A5.

SLIM signs support easy-to-replace paper, plastic, aluminium and tactile/braille inserts. All with SIGNET's replaceable insert function.