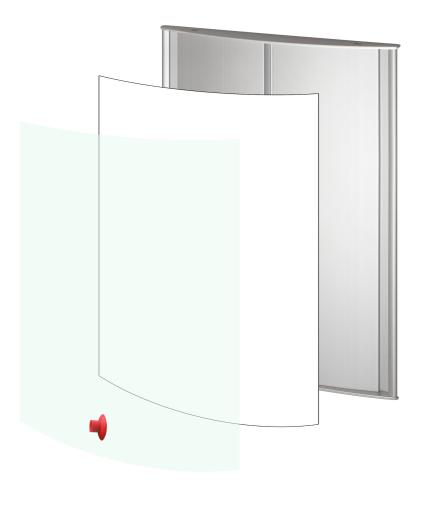

## REPLACEABLE SIGN INFORMATION

Our curved sign system CONVEXA has grooved profiles to support; paper, plastic, aluminium and tactile/braille inserts. The system features our, smart and easy-to-use replaceable insert function.

With the help of a suction cup simply "grab" the plastic cover at the centre of the edge along the un-grooved side of the sign, and pull out to release the cover from the grooves.

Paper inserts are updated and replaced; by pinching the paper to release it from the grooves, new sign information can then again be inserted and kept in place by the profile grooves.

Finally replace the plastic cover, on top of the paper insert, by arching it slightly and then guiding it back under the profile grooves.